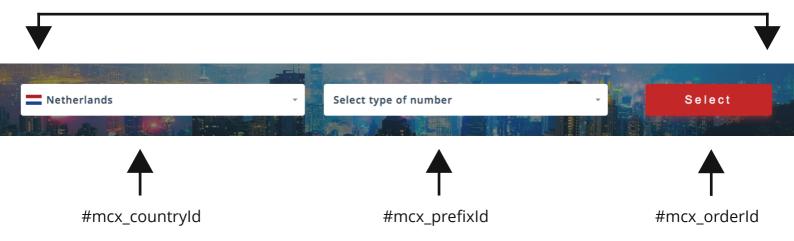

## **Affiliate Instructions**

Changes to the style can be made with the following elements in CSS: 4.

#mcx\_numberWidgetContainer #mcx\_orderId #mcx\_countryId #mcx\_prefixId

Widget Container **Selection Button** First dropdown with Country Second drowndown with Prefix

### #mcx\_numberWidgetContainer